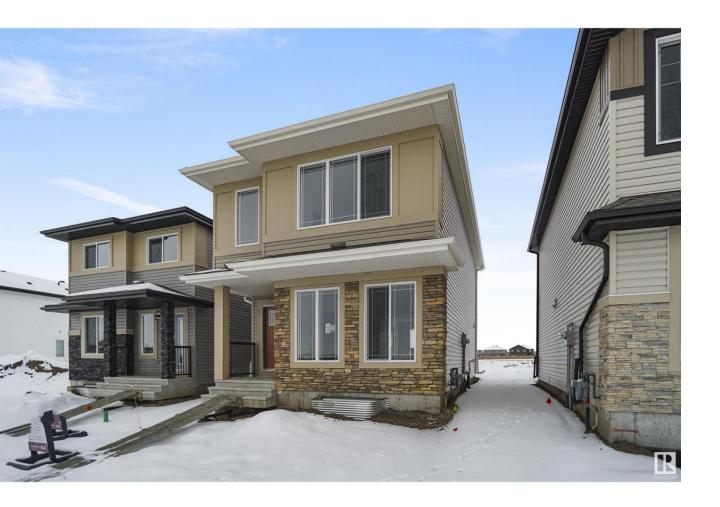

## Sherwood Park Alberta

\$514,302

Welcome to the Brooklyn built by the award-winning builder Pacesetter homes and is located in the heart of Summerwood. The Brooklyn model is 1,648 square feet and has a stunning floorplan with plenty of open space. Three bedrooms and two-and-a-half bathrooms are laid out to maximize functionality, making way for a spacious bonus room area, upstairs laundry, and an open to above staircase. The kitchen has an L-shaped design that includes a large island which is next to a sizeable nook and great room with stunning 3 panel windows. Close to all amenities and with in walking distance to the local parks and public transportation. This home also has easy access to the Yellow head. \*\*\* Photos used are from a previously built home which is the exact model color's may vary to be complete in March of 2025\*\*\* (id:6769)