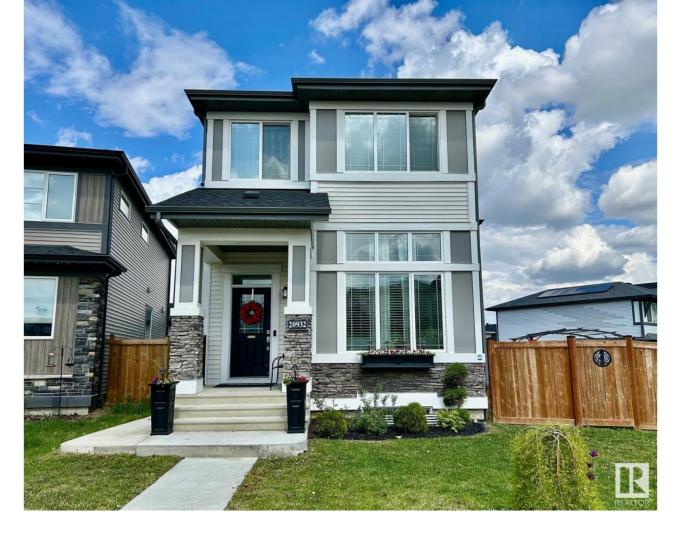

## Edmonton Alberta

\$650,000

Beautifully situated on a spacious 5,000 sq ft corner lot, this 1,675 sq ft 3 bed, 2.5-bath home offers style, comfort, and functionality in one of Edmonton's most accessible communities. Enjoy a stunning, fully landscaped yard, no front or side obstruction, and no sidewalks to shovel—ideal for low-maintenance living year-round. The main floor boasts soaring 12-foot ceilings and oversized windows that flood the space with natural light. Upgraded countertops, a spacious walk-in closet, and a double-sink ensuite in the primary bedroom offer elevated comfort. The walkout basement features impressive 11-foot ceilings and is roughed in for a kitchen and bathroom—perfect for a future suite. Equipped with solar panels for energy efficiency and lower utility costs, this smoke-free home also includes a double detached garage plus additional parking for two more vehicles or a trailer. Close to shops, playgrounds, and with easy access to Anthony Henday & Yellowhead highways (id:6769)