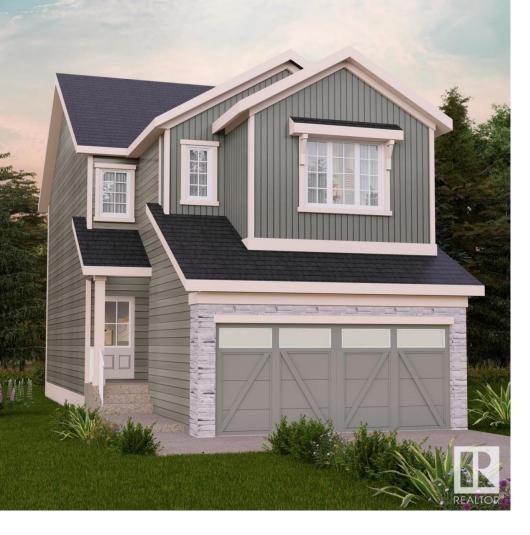

## 20956 22 Avenue Edmonton AB

\$549,900

Nestled in the picturesque Riverview area of West Edmonton, Verge at Stillwater is a community that seamlessly blends natural features like wetlands, parks, and trails with convenient amenities such as schools, recreation facilities, and shopping. The Otis-Z-22. This Zero-Lot-Line home is built with your growing family in mind. This home features 3 bedrooms, 2.5 bathrooms and an expansive walk-in closet in the primary bedroom & 5 pc ensuite. Enjoy extra living space on the main floor with den and laundry room on the second floor. The 9-foot ceilings on main floor, 18' Ceiling open to below concept and quartz countertops throughout blends style and functionality for your family to build endless memories. \*\*PLEASE NOTE\*\* PICTURES ARE OF SIMILAR HOME; ACTUAL HOME, PLANS, FIXTURES, AND FINISHES MAY VARY AND ARE SUBJECT TO AVAILABILITY/CHANGES WITHOUT NOTICE.\*\*