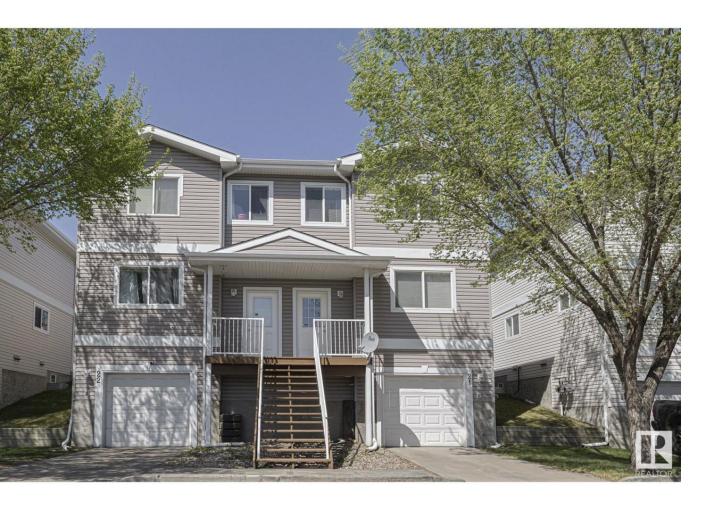

## Edmonton Alberta

\$250,000

Well maintained, clean & bright describe this 3 bedroom 1.5 bath end unit townhouse with attached single garage situated in Canon Ridge's Hermitage Hills. The main floor is spacious with a nice living room area, functional kitchen with ample counter and cabinet space & half bath. Upstairs you will find 3 bedrooms and a full bath. The lower level is the entry way from the garage and is where you will find the laundry area. This property has no carpet making it easy to clean and backs onto trees with a nice patio. Ready for immediate possession, close to all types of amenities, schools, parks and public transport & easy Yellowhead Trail access. Great Value! (id:6769)