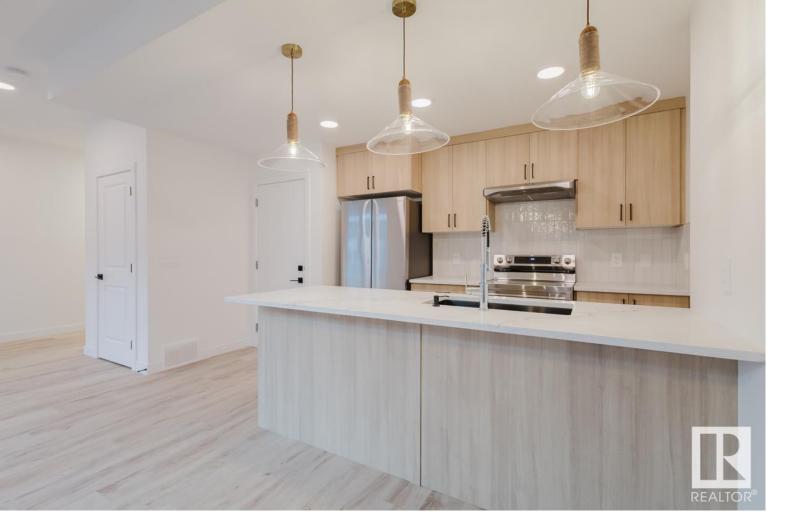

## Edmonton Alberta

\$369,900

Welcome to Essential Glenridding, where luxury living meets modern convenience! This stunning new 3-story condo features new designer finishes that will take your breath away. On the lower level, you'll find a convenient double attached garage. As you make your way upstairs, you'll be greeted by the open-concept main floor that offers a half bath, a walk-in pantry, and a private balcony perfect for hosting summer BBQs or relaxing after a long day. The kitchen features quartz countertops, waterline to fridge and upgraded cabinets. It's the perfect space to whip up your favourite meals. Head upstairs to discover a laundry room, full 4-piece bathroom, 2 large bedrooms, and a spacious master suite complete with a luxurious ensuite and its own private balcony, where you can enjoy your morning coffee. This home also comes with a generous \$3,000 appliance allowance and full landscaping. Don't miss out! CONSTRUCTION TO START LATE APRIL. Photos may differ. Appliances NOT included. (id:6769)