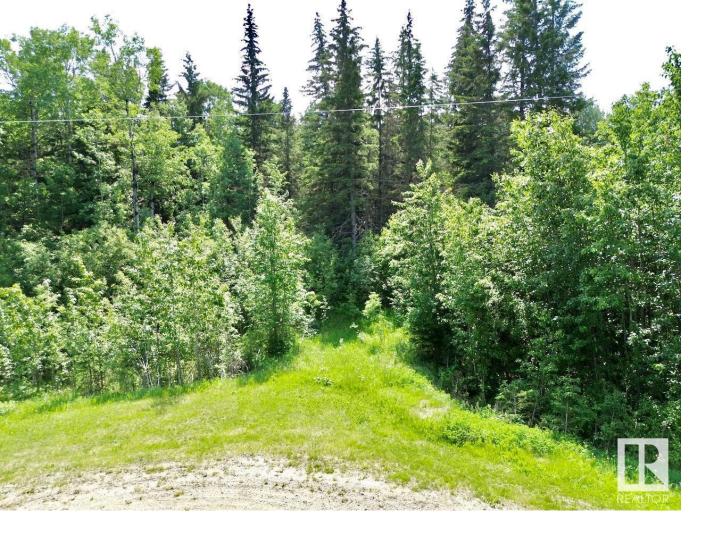

## Rural Athabasca County Alberta

\$99,900

3.19 ACRES IN SHADOW LANE ESTATES AT SKELETON LAKE!! This property is the perfect opportunity to get out of the city and have your own acreage at the lake! Whether you're looking to build the dream home or a spot to park the RV, this lot has loads of potential! Beautiful mature trees give the perfect opportunity for privacy and only a 2 min drive to the boat launch gives the proximity to the lake you're looking for! SKELETON LAKE is perfect for outdoor enthusiasts! Whether you like boating, swimming, fishing, quadding, skidooing, or hunting this is the perfect location! Located approximately half way between Edmonton and Fort McMurray Skeleton Lake is the escape from the city you've been looking for! Don't miss out! (id:6769)