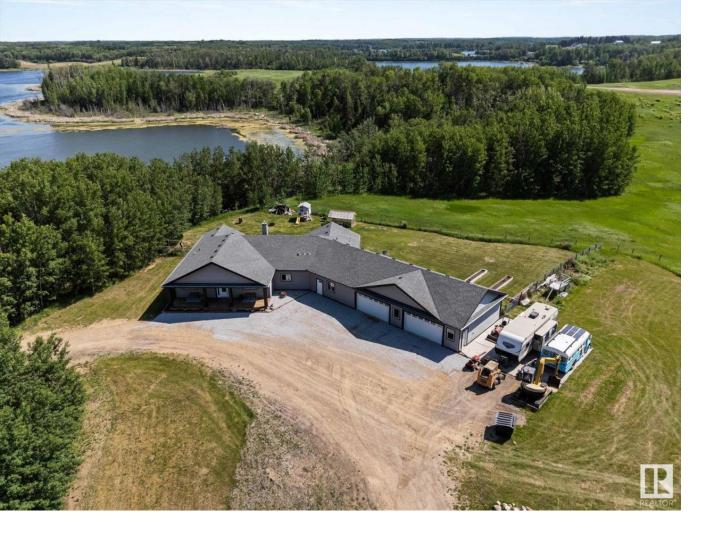

## Rural Parkland County Alberta

Country living at its finest! This sprawling 3000+ sq ft ranch-style bungalow is nestled on 3.48 private acres with stunning views of rolling meadows and Little Jackfish Lake--just west of Stony Plain. Enjoy the comfort of in-floor heat throughout, including the oversized quad garage, and everything you need on one level. This home features 4 spacious bedrooms (each with walk-in closets), a den, large living room, and a massive country kitchen with gas stove and ample counter space. The dining area offers a built-in mini fridge and access to your partially covered deck and peaceful backyard. The primary suite includes a soaker tub, multi-head shower, and huge walk-in closet. Additional highlights: a large mudroom with benches, hooks, and a private dog wash station, plus a laundry room off the kitchen. Circular driveway, fenced area for kids and pets, concrete pad for RVs, and garage space for all your toys--this property truly has it all! (id:6769)