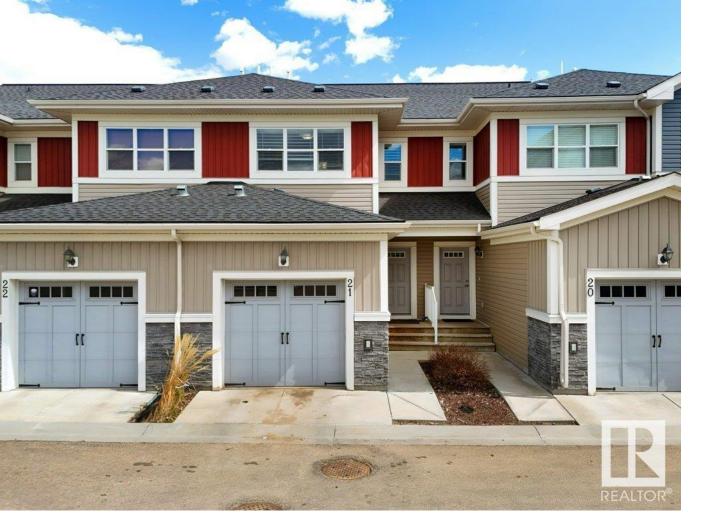

## Edmonton Alberta \$349,900

Welcome to this freshly painted townhouse condo in The Eve at Ambleside, perfectly situated in the heart of SW Edmonton. This 3-bedroom, 2.5-bath home offers the ideal blend of comfort, style, and location. Step inside to find an open-concept main floor with a functional kitchen, ample cabinetry, a spacious dining area, and a bright living room perfect for gatherings. Upstairs, you'll find three generously sized bedrooms, including a primary suite with its own private ensuite and large closet. Two additional bedrooms and a full bath complete the upper level, making it ideal for families or those needing a home office. Enjoy the convenience of an attached single garage plus an extra surface parking stall–a rare bonus in the area. The private front entrance and patio add a touch of outdoor living without the maintenance of a larger yard. Located within walking distance to schools, parks, and public transit, and just a 5-minute drive to the Currents of Windermere, where shopping, dining, and entertainment (id:6769)