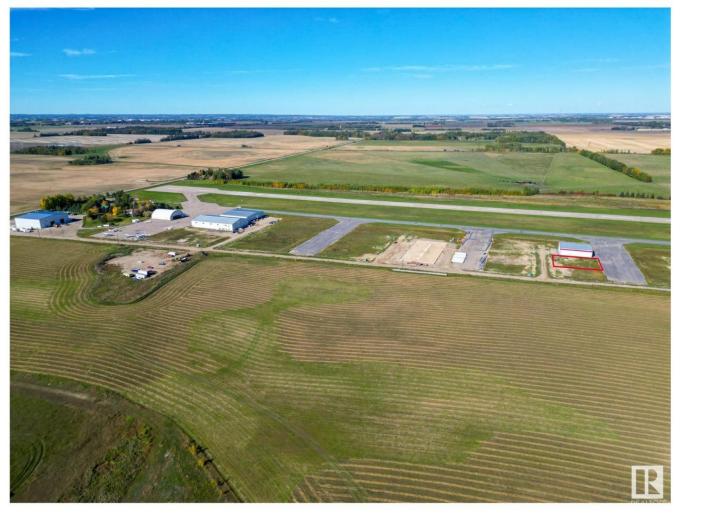

## Rural Parkland County Alberta

\$174,999

Exceptional Development Opportunity at Edmonton Parkland Executive Airport! This 0.20-acre lot in the Edmonton Parkland Executive Airport offers direct access to the nearby runway, making it an ideal location for aviation-related businesses. With paved taxiways and full services to the lot, the property is ready for the construction of hangars or shops tailored to your needs. Zoned AGG, this versatile lot allows for a range of commercial or aviation development possibilities. Dont miss your chance to secure a prime spot in this growing executive airport community! (id:6769)