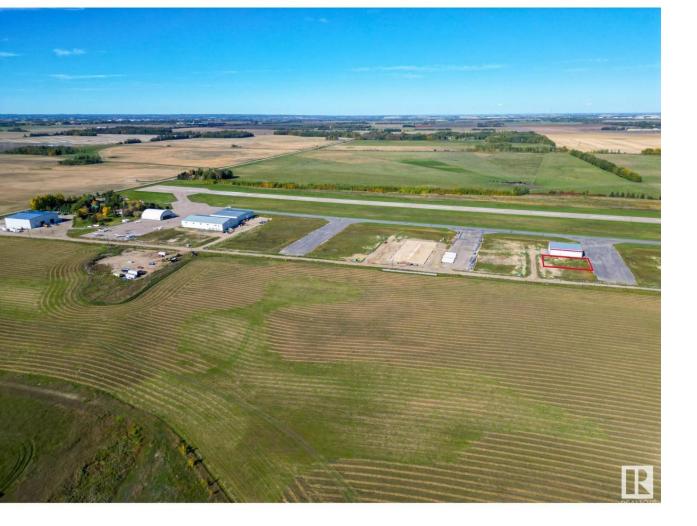

## 52111 Range Rd 270 21 Rural Parkland County AB \$174,999

Exceptional Development Opportunity at Edmonton Parkland Executive Airport! This 0.20-acre lot in the Edmonton Parkland Executive Airport offers direct access to the nearby runway, making it an ideal location for aviation-related businesses. With paved taxiways and full services to the lot, the property is ready for the construction of hangars or shops tailored to your needs. Zoned AGG, this versatile lot allows for a range of commercial or aviation development possibilities. Don't miss your chance to secure a prime spot in this growing executive airport community!