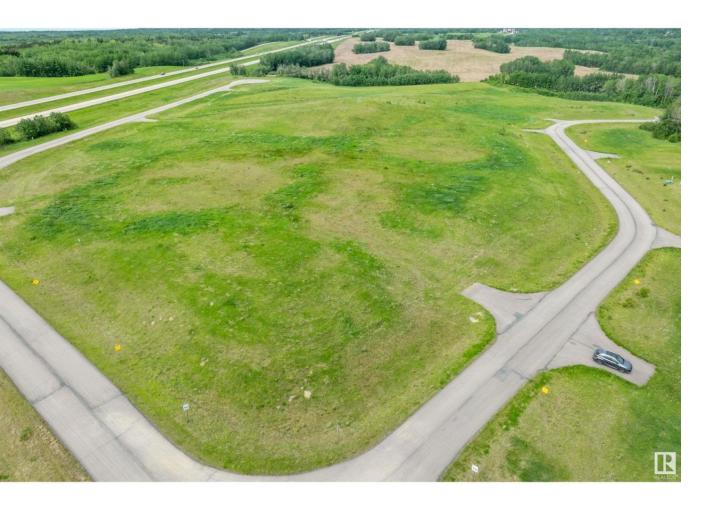

## Rural Parkland County Alberta

\$179,900

LEEWARD ESTATES .. Range Road 13 " just north of Hwy 16 " west of Stony Plain " #20 is at the crossroads .. being a 2.08 Acre opportunity .. Lot rises quickly to the right and to the left... Straight ahead into the centre of lot is likely the highest point in the subdivision... No trees on this lot making several options for building location " Gas & Power @ Property Line " Cistern & Septic System New Owner Responsibility " Leeward Estates, in Parkland County, west of Stony Plain. (id:6769)