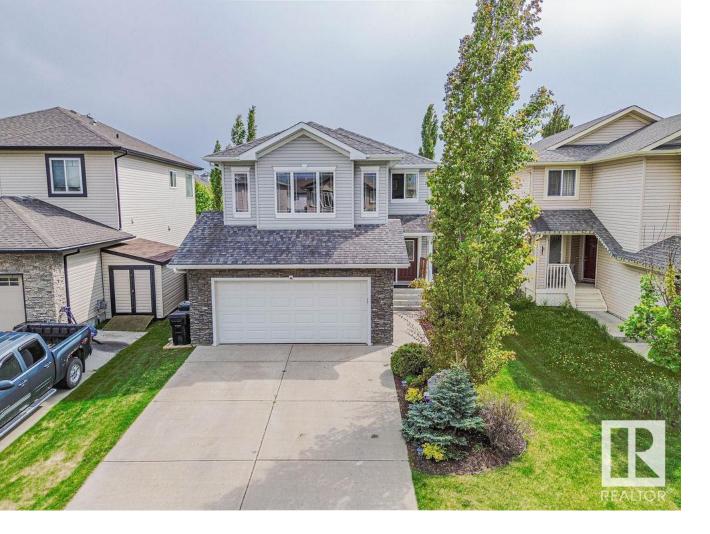

## Spruce Grove Alberta \$524,900

Move-in ready family home in Aspen Glen! This beautifully maintained 2-storey offers over 1,700 sq ft above grade plus a fully finished basement. The main floor boasts a spacious open-concept layout with hardwood floors, built-in sound system, and fresh paint. The kitchen features espresso cabinets, stainless steel appliances, and a large central island, flowing into the dining area--ideal for entertaining. A convenient 2-pc bath completes the main floor. Upstairs, enjoy a massive bonus room with built-in speakers and large windows, a 4-pc bath, and 3 generous bedrooms. The primary suite includes a walk-in closet, 4-pc ensuite with a soaker tub, and added sliding door for privacy. The finished basement offers soft carpet--perfect for a playroom, rec space, or extra bedroom. The large double attached garage provides ample storage, and the professionally landscaped backyard is a true oasis. This stylish, functional home is ready for your family--don't miss out! (id:6769)