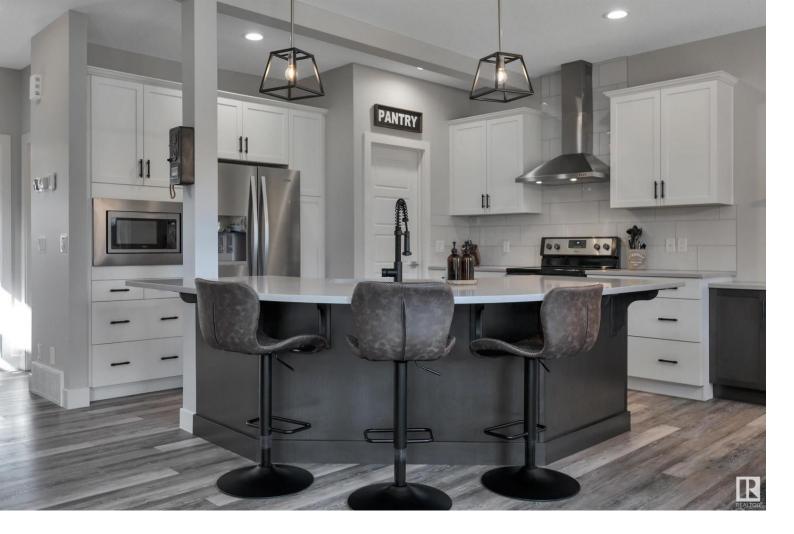

## 21 MOBERG Close Leduc AB

\$549.900

ABSOLUTE STUNNER! BACKING WALKING TRAIL! INCREDIBLE LANDSCAPING! 140 FT DEEP LOT! This 2012 sq ft 3 bed, 2.5 bath Santos Construction gem is the closest thing to a showhome on the market! Feat: A/C, heated garage, 9 ft ceilings on the main and basement, vinyl plank flooring, quartz countertops, gas fireplace w/ custom tile, large 2 tone kitchen w/ S/S appliances, modern lighting, custom wood accent pieces, spindles, & more! Open to above entryway leads to an open concept living / dining / kitchen ideal for entertaining family & friends. Mudroom & pantry, 2 pce bath, & large windows for natural light w/ deck access. Upstairs brings ideal bonus room, 3 large bedrooms including the beautiful primary bed w/ 5 pce ensuite & walk in closet, & linen storage. Basement is unfinished, but terrific layout for adding a future 4th bedroom & rec room. The backyard is a dream! 2 tier deck w/ privacy screen, limestone & grass with decorative concrete curb, dog run. Fully fenced & ready for summer bbgs; don't miss it!