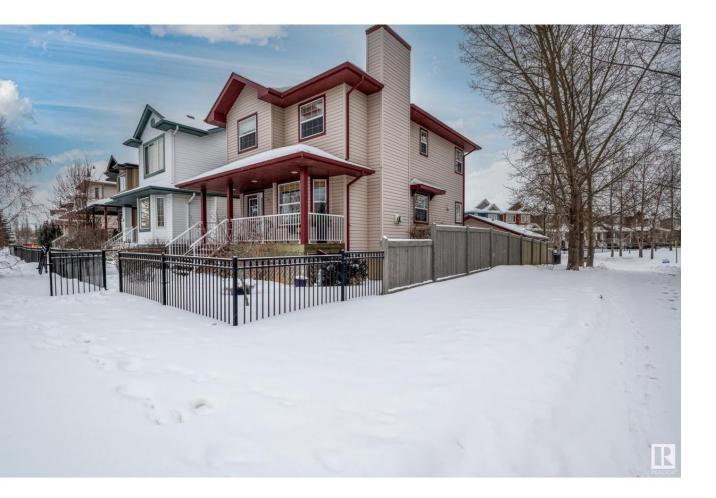

## Leduc Alberta \$428,800

SherBilt two storey ideally situated on the Suntree Promenade. Well designed entryways with a front foyer and a back door mudroom. Main floor features hardwood floors in living room and dining area. Gas fireplace with mantle in living area. Open concept kitchen with sit up counter and ample cabinet space. Main floor laundry. Upper level features 3 bedrooms including the primary bedroom with 3 piece ensuite and walk-in closet. There is an additional 4 piece bath on the upper level. The basement is framed and drywalled with a rec room and a 4th bedroom. Sunny south facing backyard ideal for gardens and flowers. Covered front porch too! Double detached garage off the back lane is heated. Excellent location beside walkway, close to all amenities. (id:6769)