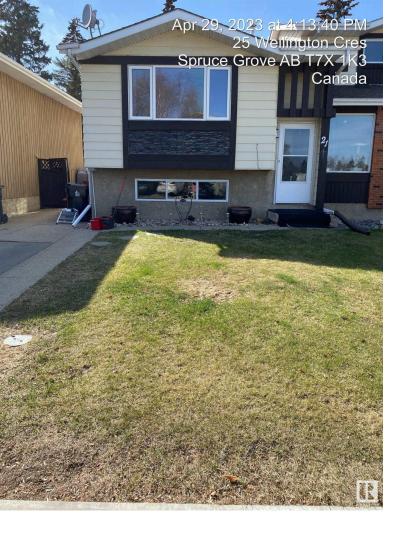

## 21 WELLINGTON Crescent Spruce Grove AB

\$305,000

Extremely well kept and newly renovated Bilevel Duplex in Central Spruce Grove! Walk to elementary, Jr.high or High school from this location! REALLY WELL DONE professional Reno's throughout! 4 Beds, 2 full baths, Updated paint, floors, basement bathroom, built in shelves, Windows, HWT, Furnace, vinyl planks floors, Lots of storage! Upstairs has 2 beds and a wide open living room w a big window! Nice kitchen w oak shaker cabinets and a dining area. Basement is Stellar w the most fresh Reno's hosting 2 bedrooms and a nice 3 pc bathroom with a shower! Family room downstairs with a built in area for the tv. Great feel and Modern colors and touches! Nice sized backyard BACKING TREES, comes an oversized shed, parking pad and places for a garden! You'll be surprised just how Excellent and well done it is inside!! Come take a look!