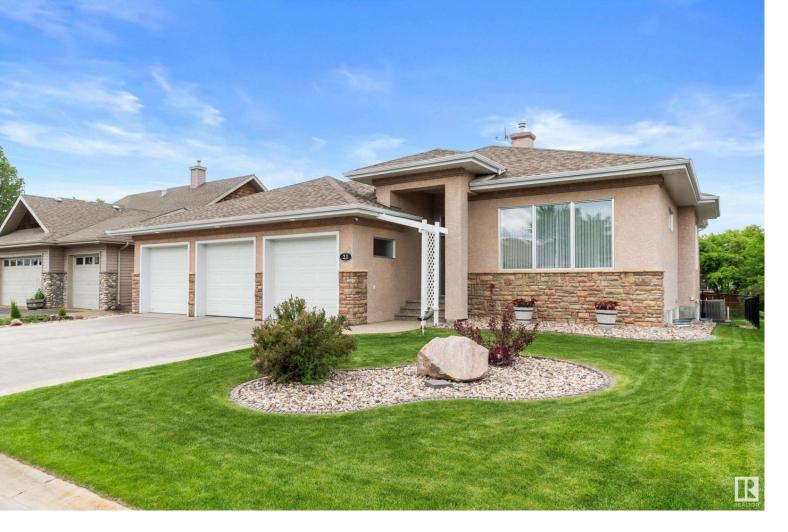

## 21 WHISPERING Cove Stony Plain AB \$674,900

Discover unparalleled quality in this spacious bungalow, with FULL INSULATED CONCRETE FORM CONSTRUCTION from foundation to roof--ensuring exceptional durability & energy efficiency. Meticulously built by the current owners, this property includes 4 bedrooms + den, 3 full bathrooms and a basement with POTENTIAL FOR A SECONDARY KITCHEN & LIVING SPACE. The generous primary suite offers a walk-in closet and an ENSUITE WITH A STEAM SHOWER The home boasts oak doors and trim, imported porcelain tile, IN-FLOOR HEATING THROUGHOUT and 10 ft ceilings on the main floor. The IN-FLOOR HEATED TRIPLE CAR GARAGE includes a sink & was thoughtfully built with drains in the centre of each bay. The basement has a spacious rec room with a WOOD BURNING FIREPLACE ducted to the main floor, a den, a large storage room, and a unique 4 x 6 concrete enforced, FIRE-RATED STORAGE ROOM. Outside, you can enjoy the multi-tiered deck in the large BACKYARD FACING THE CREEK and WALKING PATHS. All of this and CENTRALLY LOCATED IN STONY PLAIN! Listing Presented By: