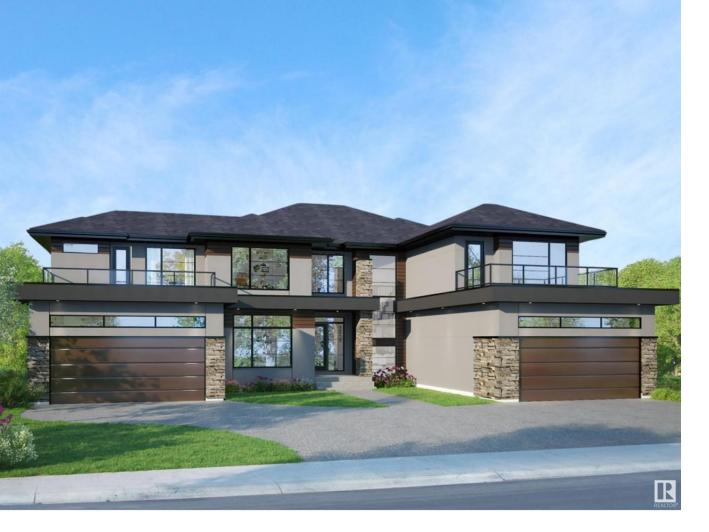

## Edmonton Alberta \$1,100,000

Build Your Dream Home on Prestigious Windermere Drive - Vacant Vastu-Compliant Lot! An incredible opportunity to secure a Vastu-compliant 93.7' x 157.5' vacant lot on one of Edmonton's most sought-after streets - Windermere Drive. This rare offering is perfectly suited for those looking to design and build a custom luxury home with the builder of their choice. With potential to accommodate a residence between 7,000 - 8,000 sqft, this expansive lot offers limitless possibilities to create an estate that truly reflects your lifestyle and vision. Existing plans include options for a 5,100 sqft layout and a 6,642 sqft design that incorporates garage and covered deck space. Surrounded by prestigious golf courses, scenic river valley trails, and just minutes from top-rated schools, shopping, and amenities, this is one of the last remaining opportunities to build in this exclusive Windermere community. Don't miss your chance to create a timeless home that blends luxury, location, and Vastu principles. (id:6769)