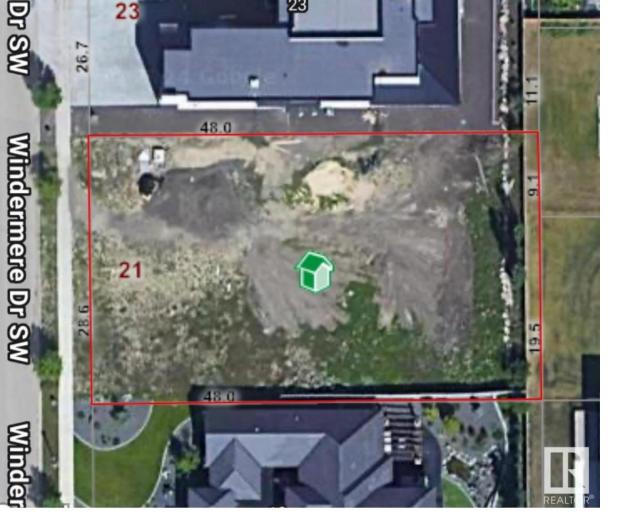

## Edmonton Alberta

\$1,300,000

VACANT LOT ON WINDERMERE DR SW! Heres your chance to build your luxury dream home on a prestigious 78 lot along Windermere Drive South. Ideally located between the Prestigious Golf Clubs with the North Saskatchewan River and scenic trails just minutes away with the access to Receational Centres and other amenities. This is one of the few remaining lots in this exclusive community, offering a town-within-a-town experience with nearby shopping, essential services, schools, and more. Seize this rare opportunity to create a residence that defines luxury and sophistication! (id:6769)