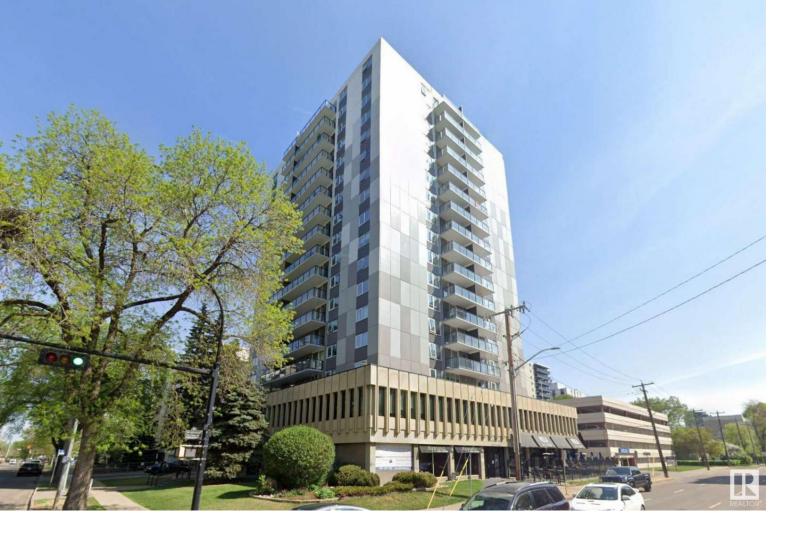

## 11520 100 Avenue 210 Edmonton AB

\$189,000

Fantastic opportunity to own your office space in the heart of Edmonton's Oliver neighbourhood. This unique corner unit offers plenty of natural light and an efficient floor plan. With flexible zoning, permitting a multitude of uses, and the ability to easily remove or add offices/meeting rooms, this unit can accommodate a wide variety of businesses. With easy accessibility, assigned covered parking and recent building upgrades, this office condo is perfect for professionals. Plus, enjoy immediate access to local retail amenities, and the river valley located just steps away. Highlights: Elevator accessible, Nearby amenities, Recent building facade upgrades, Proximity to public transit