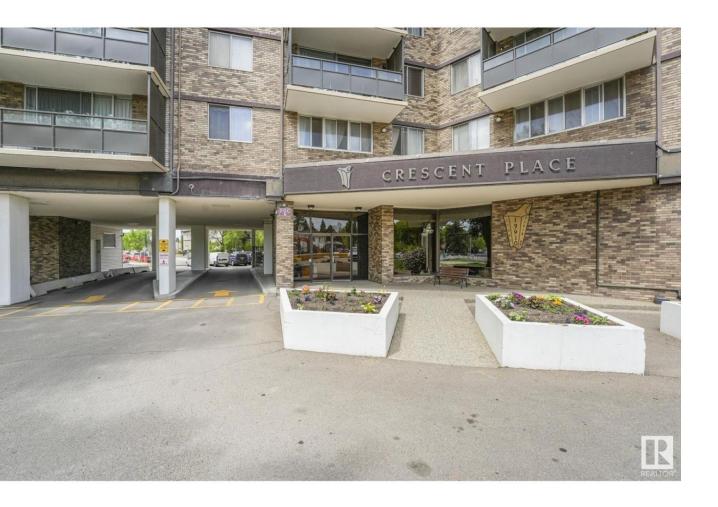

## Edmonton Alberta

\$127,500

Exceptional value minutes from downtown! This large 2 bedroom unit in Crescent Place Glenora features a large living room, galley kitchen, dining room, massive primary bedroom with twin closets, four piece bathroom, a large second bedroom, as well as an in suite storage room. Additional features include a south facing balcony, same floor laundry, and underground parking. Condo fees include all utilities and also feature an indoor saltwater pool, on-site management, sauna, gym, and party room. (id:6769)