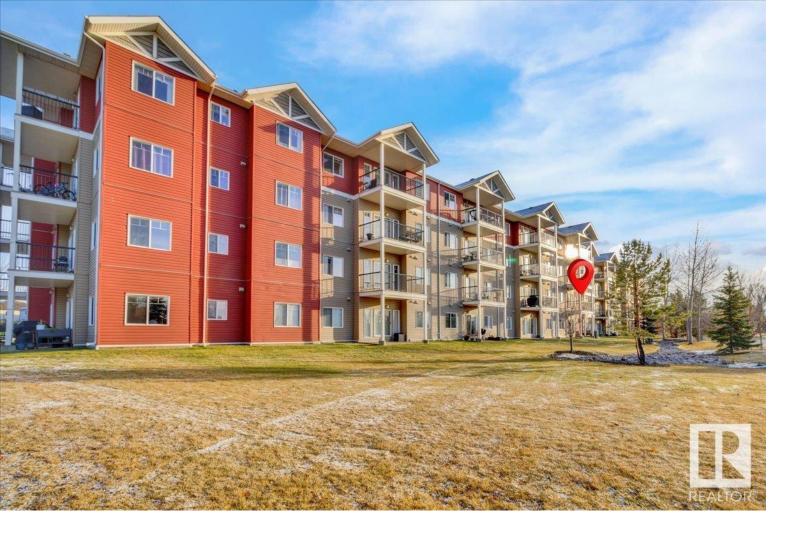

## Sherwood Park Alberta

\$217,900

Immaculate two bedroom two bathroom west facing condo in Windsor Park on the second floor. Home is in excellent condition! Very light and bright with many large west facing windows, mostly new flooring, fresh paint....the home looks brand new! The two bedrooms are california style on opposite sides of the living room with the primary having a three piece ensuite with a walk in shower and a walk through closet. The second bedroom is beside the four piece bath and the laundry area on the other side of the living room. Generous sized in suite storage area just inside the door. Comes with access to an exercise room and one titled powered parking stall with others available. All appliances and window coverings are included. Well run, exceptionally clean condo...Best see this one .....Some of the photos are virtually staged (id:6769)