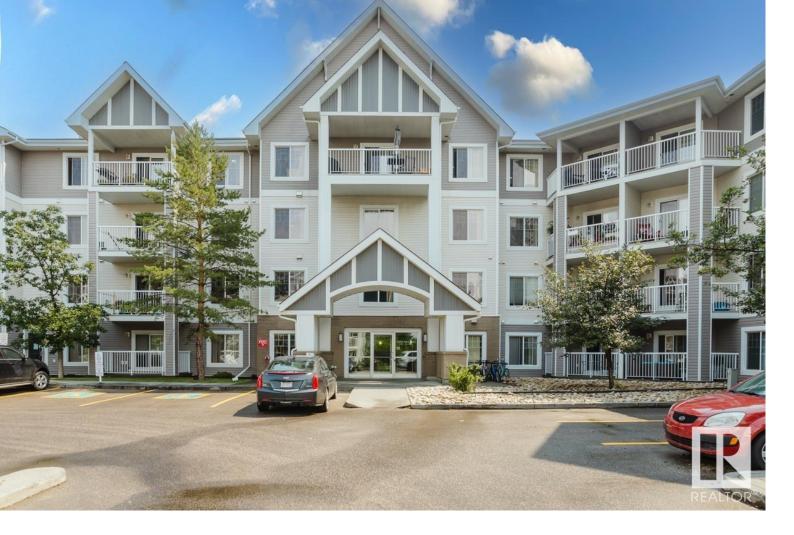

## 4403 23 Street 210 Edmonton AB

\$179,900

THIS IS THE ONE! Built by Landmark Homes, this OUTSTANDING 2-Bedroom/2-bathroom Condo in Aspen Meadows provides a bright, open, functional plan that features a GREAT kitchen with an abundance of cabinets, an extra wide eating bar-top, a spacious living room area for entertaining, an eating area plus 2 good sized bedrooms at opposite ends of the living room (great for shared accomodation). Other highlights include an en-suite bathroom with a large walk-in shower, laminate flooring, a laundry room with stacking washer/dryer, in-suite storage, a big balcony with a BBQ outlet and a TITLED underground/heated parking stall. IMPORTANT TO NOTE.... the building is pet friendly! Conveniently located in quiet Larkspur, you are in close proximity to schools, shopping, public transit, parks, The Meadows Recreation Center, and have easy access to both the Whitemud and Anthony Henday Freeways. GREAT VALUE AND AN OUTSTANDING CONDOMINIUM!