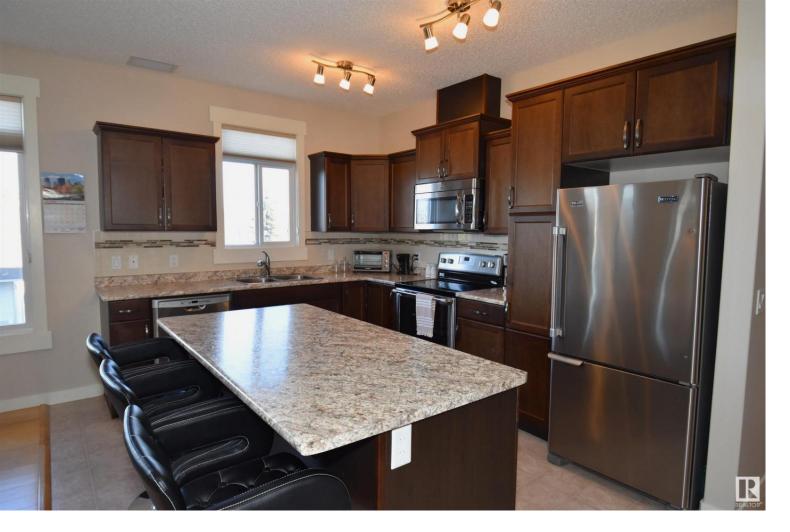

## 511 QUEEN Street 210 Spruce Grove AB \$392,900

Amazing, Meticulous and Spacious (1300sq/ft) Corner Suite in Windsor Estates. This unit has 2 Bedrooms, 2 Baths, Plus a Den! Also TWO UNDERGROUND Titled Parking Stalls w/Caged Storage, just 20 Steps from the Elevator up to your Floor and another 14 steps to your Suite! Impressive Layout & Design Shows Open & Bright Natural Light throughout the Home. Upgraded Kitchen Cabinets with Pantry Built-ins, Centre Island, and SS Maytag Appliances. Elegant Touch with Double Glass Doors to the Den. Large Primary Bedroom w/Double Vanity in the En-suite & Walk -in Closet. Large Balcony w/Beautiful Daily Sunsets off the Dining Room. This Complex provides a Variety of Activities for you to Enjoy! The Banquet Room and Dance Hall, Courtyard and Guest Suite are available for Gatherings. As well as Social Activities in the Games Room, Craft Room, Library or Theatre Room. The Convenient Queen Street Medical & Rexall is right next door!