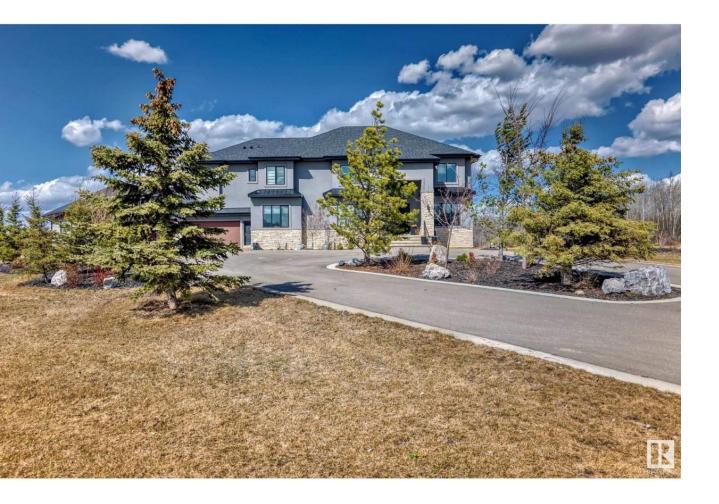

## Rural Strathcona County Alberta

Stunning 5-Bedroom Home on Over 2 Acres of Serene Sherwood Park Cul-de-Sac in beautiful subdivision of Crimson leaf, this impressive two-story residence is on private, tree-lined land, offering the perfect blend of peaceful country living and modern convenience. Boasting an elevator, 5 spacious bedrooms, this home is designed with family and entertaining in mind. Main floor offers full size bedroom with full washroom, living room, open kitchen concept, official dinning, den and a spice kitchen, The heart of the house features a grand family room with soaring ceilings, abundant natural light, and a cozy fireplace--ideal for gathering with loved ones. 2nd floor with open media room, grand ensuit to primary bedroom with three additional bedrooms all with attached full bath suites. The walkout basement is open for future development, providing additional living space and direct access to nature. (id:6769)