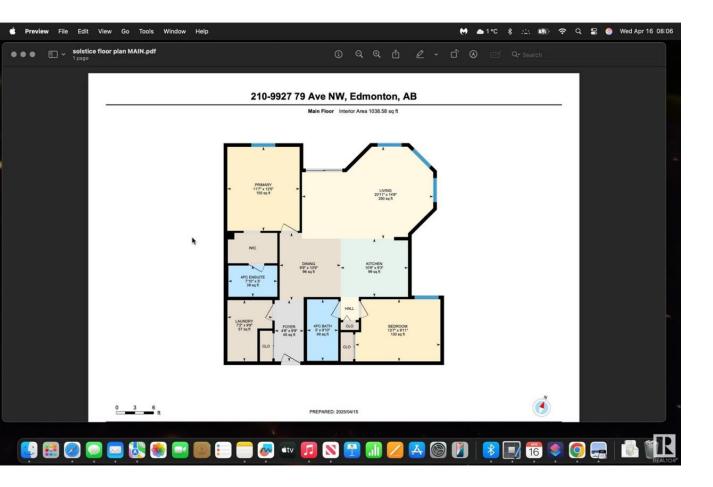

## Edmonton Alberta

\$310,000

Newer and Trendy Solstice Off Whyte condo in Ritchie offers a luxurious suite on the 2nd floor. This open concept plan is great for entertaining! The living room has large bay windows & lots of filtered natural light. The kitchen island seats 4. Interior colours are classic neutral and in pristine condition. Hunter Douglas blinds are included. The large laundry room has ample storage space and a hanging rack. Mature flowering trees outside provide privacy and natural beauty. The south facing patio doors lead to a large balcony area (good depth), complete with gas line for BBQ and lots of space for relaxing and enjoying the weather. Close to all amenities, restaurants/coffee shops, University of Alberta, Old Strathcona Farmer's Market, shopping and entertainment. Pets subject to board approval. This 2 bed/ 2 bath (1,036.57 Sq Ft) unit includes 2 titled parking stalls (#45, #57) and 1 titled storage cage adjoining stall #57. Heated, secured basement parkade. (id:6769)