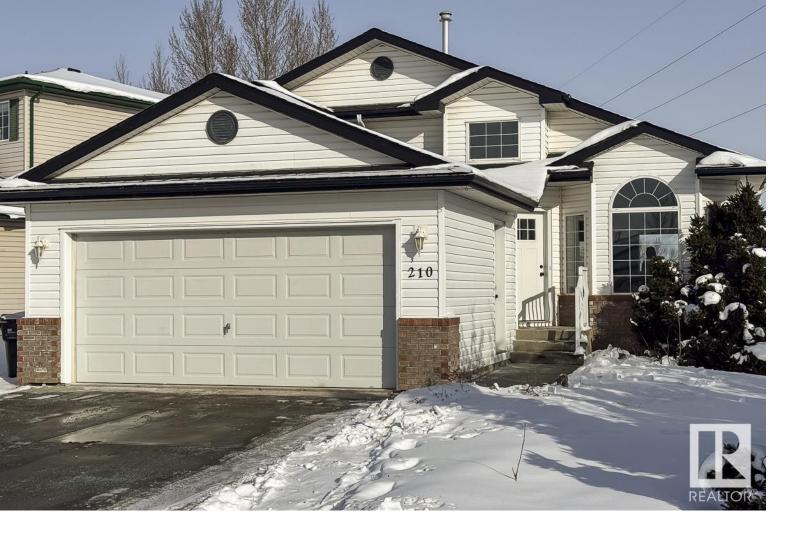

## Sherwood Park Alberta

\$579,000

Fully renovated from the top floor to the 4th floor boasts this beautifully appointed home in Davidson creek backing onto the Green Space and siding onto the walking path. Upon entering this fully open floor plan you will be greeted with the warmth of modern paint tones, beautiful Luxury Vinyl Plank flooring. In the Kitchen Wood Cabinetry, Quartz Counter tops, extra large island complete with cabinets, patio doors over looking back yard to green space. Upstairs complete with plush carpeting, ensuite hosts custom cabinetry along with mirrors to match. Tile flooring throughout complemented with black accents. Upstairs bathroom upgraded with same spec's plus tub. Family room complete with walk-out to yard, decorative wall above gas fireplace. 3rd bedroom plus 4 piece bathroom. Fourth level carpeted/painted could be used for t.v. / work out area. Double attached garage. Please check doo's for currant upgrades. (id:6769)