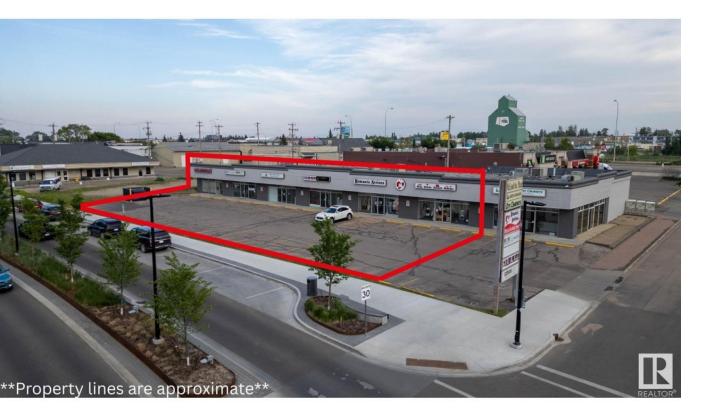

## Spruce Grove Alberta

Located in the heart of Spruce Grove, this well maintained retail property offers a rare opportunity to acquire a fully leased investment property. The building consists of 10 units totaling 12,411 SqFt, with a diverse mix of long-standing tenants already in place. Situated just off Highway 16A, the site provides excellent visibility and accessibility, with front and rear parking for customers and staff. The property is zoned C1- City Centre Commercial, permitting a wide range of uses including professional offices, retail. personal services, and health services. This is a strong turnkey investment in a growing community with stable income potential. (id:6769)