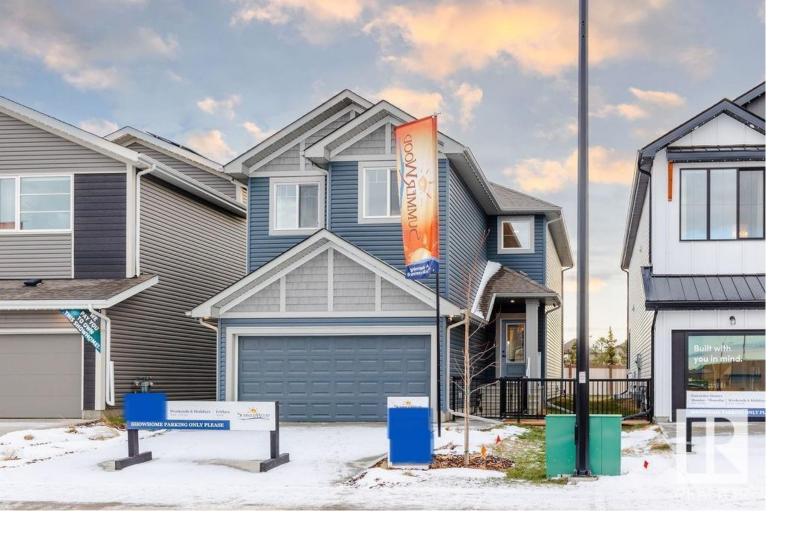

## 210 SEDUM Way Sherwood Park AB

\$749.998

SHOW HOME FOR SALE!!!!! Welcome to the "Louise" built by the award-winning builder Pacesetter homes and is located in the heart of Summerwood and just steps to the neighborhood park and walking trails. As you enter the home you are greeted by luxury vinyl plank flooring throughout the great room, kitchen, and the breakfast nook. Your large kitchen features tile back splash, an island a flush eating bar, quartz counter tops and an undermount sink. Just off of the kitchen and tucked away by the front entry is a 2 piece powder room. Upstairs is the master's retreat with a large walk in closet and a 4-piece en-suite. The second level also include 2 additional bedrooms with a conveniently placed main 4-piece bathroom and a good sized bonus room. Close to all amenities and easy access to Yellowhead Trail. This Show home has tons of upgrades and also includes all the furniture, AC, window coverings and so much more!