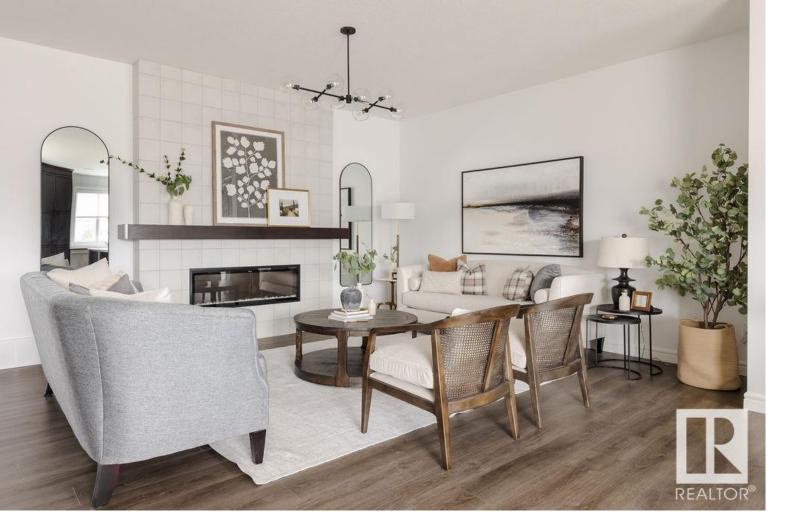

## Sherwood Park Alberta \$755,997

SHOW HOME FOR SALE!!!! Welcome to the Louise built by the award-winning builder Pacesetter homes and is located in the heart of Summerwood and just steps to the neighborhood park and walking trails. As you enter the home you are greeted by luxury vinyl plank flooring throughout the great room, kitchen, and the breakfast nook. Your large kitchen features tile back splash, an island a flush eating bar, quartz counter tops and an undermount sink. Just off of the kitchen and tucked away by the front entry is a 2 piece powder room. Upstairs is the master's retreat with a large walk in closet and a 4-piece en-suite. The second level also include 2 additional bedrooms with a conveniently placed main 4-piece bathroom and a good sized bonus room. Close to all amenities and easy access to Yellowhead Trail. This Show home has tons of upgrades and also includes all the furniture, AC , window coverings and so much more! (id:6769)