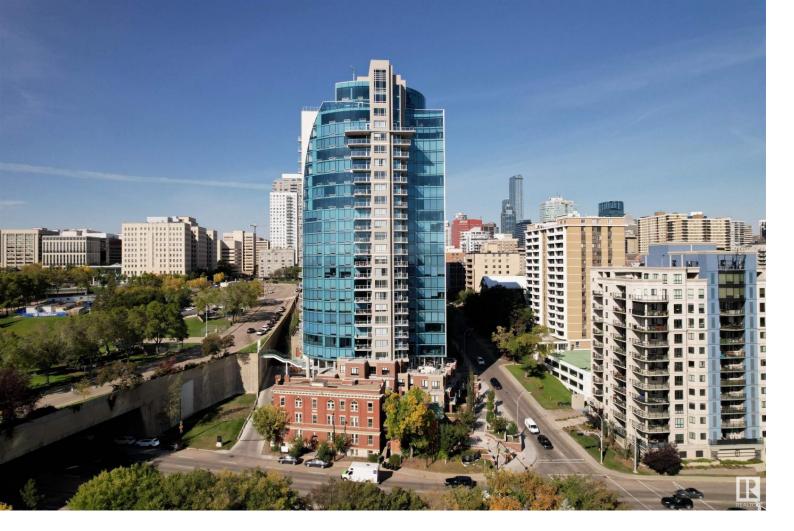

## 9720 106 Street 2101 Edmonton AB \$574,900

Located in the exceptional Symphony Tower, the Rubinstein residence offers nearly 1300sqft of living space that combines fine finishes with extraordinary views. Floor to ceiling windows along with 2 balconies overlook the Legislature Building and the River Valley. Inside is a one of a kind owner's retreat. The primary bedroom features a massive walk through closet with custom shelving and spa like 5pc ensuite. The second bedroom also offers a walk-in closet with built-in shelving. Building amenities include a private lounge, Fitness Centre, and pedway with direct access to the government district and Legislature Building. Truly a must see. (note, photos are of identical unit above)