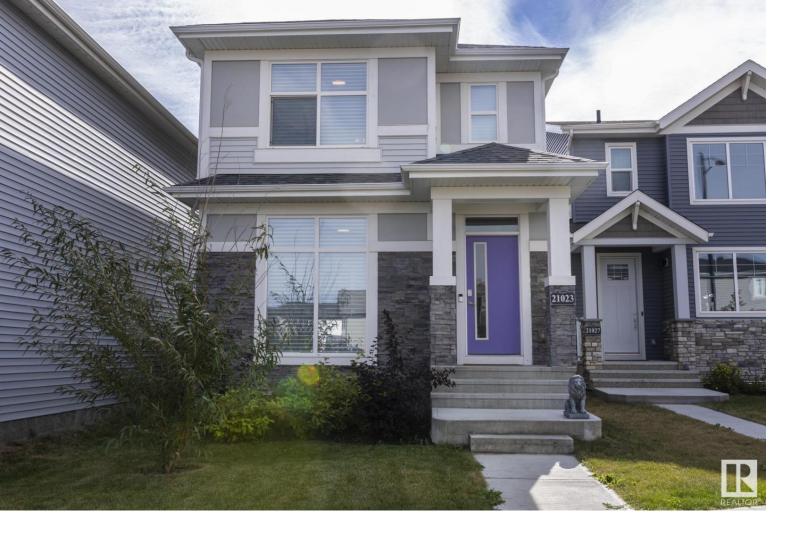

## 21023 130 Avenue Edmonton AB

\$499.900

Jayman's stunning 'Renew' model is a perfectly designed two story and this 3 years young home has a family room developed down, fenced backyard with deck and double garage! The main floor offers a unique 'open to below' feature over looking the lower level family room and allowing natural light to flood this space. The great room is spacious and the kitchen offers a HUGE island with quartz counter tops, eating bar and lots of designer cabinets plus all appliances are included! The dining area at the back has windows on 3 sides and an 11' ceiling. There is a two pce. bathroom conveniently located near the basement stairs. Upstairs the primary bedroom has a luxurious ensuite & walk-in closet. There are two more bedrooms on this level and a second full bath. The lower level family room gives that second living space and the balance of the basement is open, allowing for a future bathroom and den or bedroom space.