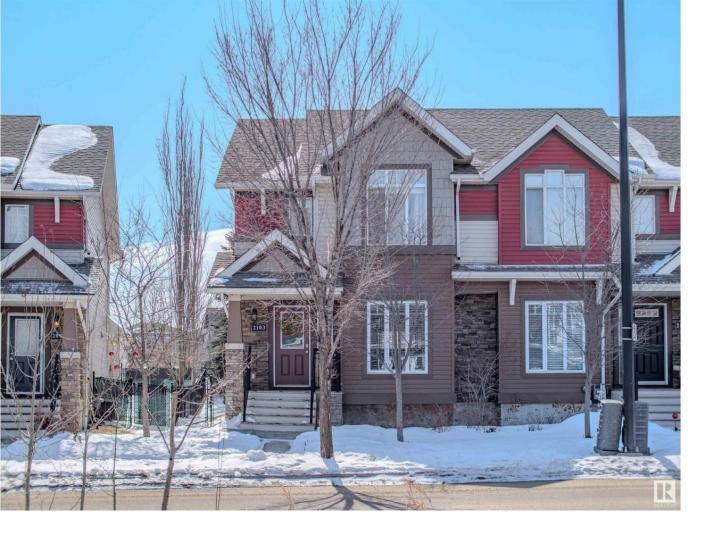

## Edmonton Alberta

\$409.000

This gorgeous modern end unit, with 9' ceilings, features an open concept design with three bedrooms and three bathrooms. The kitchen has a huge eat up island, granite counter tops, subway backsplash, pantry and stainless steel appliances. The dining area overlooks the backyard and the livingroom boasts a big window. Warm cappuccino laminate flooring throughout the main level. Off the back entrance is a convenient two piece powder room. Upstairs is the primary bedroom with two closets and a four piece ensuite. Completeing this level are two good sized bedrooms, four piece bathroom, flex space & laundry closet. Enjoy the fully landscaped fenced yard. The south facing sunny deck is oversized with a privacy wall and black iron railing. The double detached garage is steps away. Air conditioning! Wonderful location close to parks, walking trails and Horseshoe Lake. The Glendale golf course is a short 2 minute drive! (id:6769)