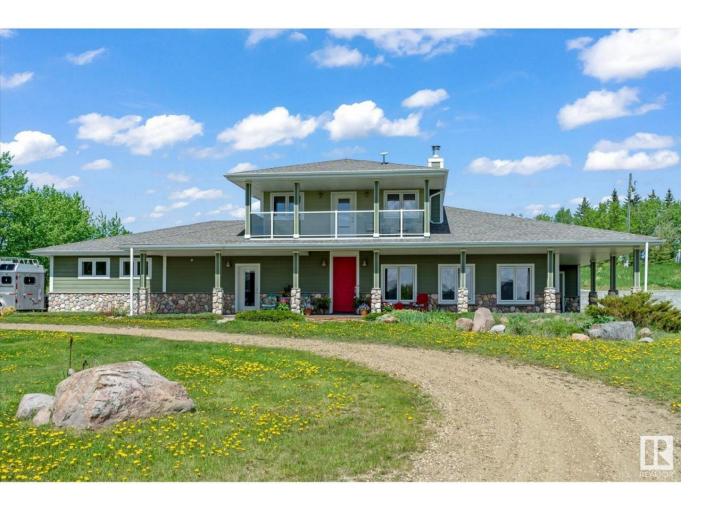

## Rural Strathcona County Alberta

\$1,495,000

Welcome to your dream country retreat! This immaculate, custom-built home sits on 40 picturesque ACRES, thoughtfully designed for comfortable living and premium equestrian use. Step inside this spacious and airy, well-maintained home featuring two generous bedrooms on the main floor, a BRIGHT OPEN CONCEPT living area, flooding the space with NATURAL LIGHT. Upstairs, enjoy a large RECREATION ROOM perfect for a home office, games room, or gym, plus a private master suite retreat. Whether you're a hobbyist or a professional EQUESTRIAN, this property is a rare find! The property is FULLY FENCED with 2 PASTURES, a 6 stall BARN and a breathtaking 152' x 70' INDOOR RIDING ARENA that provides year-round riding opportunities in a stunning setting. This acreage is truly a one-of-a-kind opportunity. (id:6769)