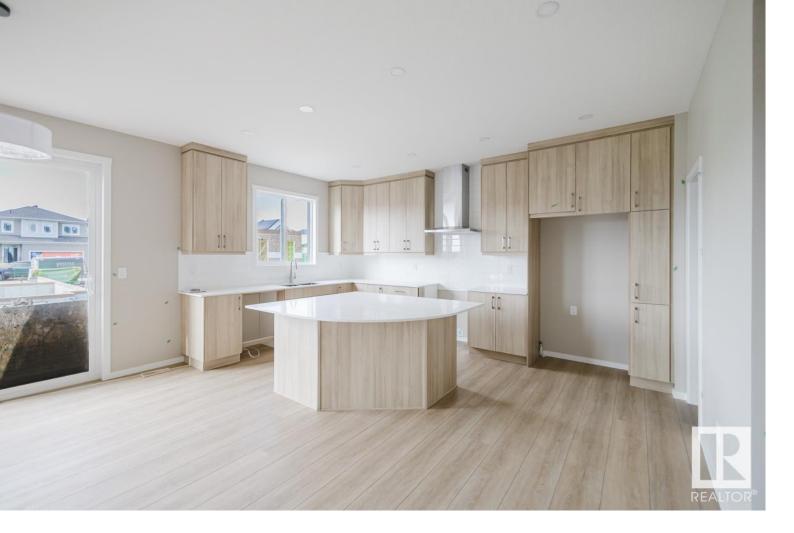

## Edmonton Alberta \$653,990

Brand New Home by Mattamy Homes in the master planned community Stillwater. This stunning SMYTHE detached home offers 4 bedrooms & 2.5 bathrooms! The open concept and inviting main floor features 9' ceilings, a den and half bath! The grand gourmet kitchen come with included appliances, quartz countertops, waterline to fridge and a walk-in pantry. The gas BBQ line off the rear, is an added bonus for those summer BBQ's! As you make your way upstairs, you'll continue to be impressed with the large bonus room, convenient walk in laundry room, 5 piece bath & 4 bedrooms. The master is a true oasis, complete with a luxurious ensuite with double sinks. Enjoy the separate side entrance, double attached garage, basement bathroom rough ins and front yard landscaping. Enjoy access to amenities including a playground, planned schools, commercial, a wetland reserve, and rec facilities. There is an HOA Fee. QUICK POSSESSION! (id:6769)