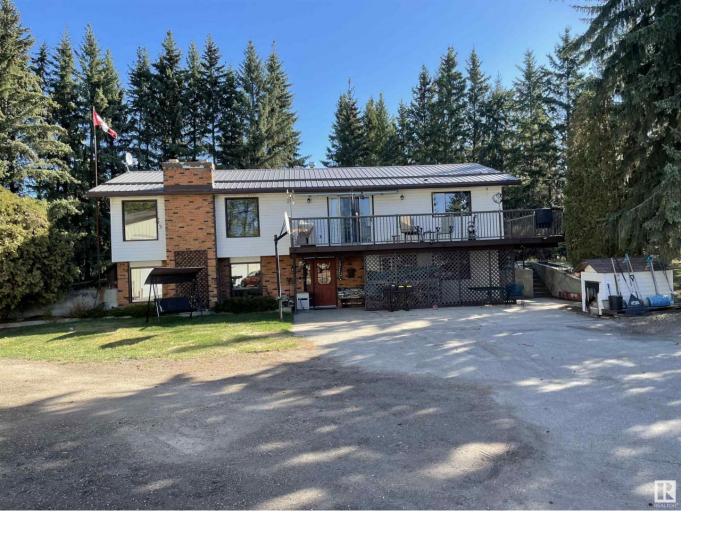

## 2104B Parkland Drive Rural Parkland County AB

\$689,000

If you are looking for seclusion with a private site, a large working shop, and a home on just over 3 acres-then this is it ,right on pavement and 5 minutes to Hwy 16. Bounded by large Spruce trees this 3 bedroom home has a side and front wrap around deck,large kitchen with island, 2 fireplaces, and also a large living room. Both the home and shop metal roofs were installed in 2010 as well as the furnace. A massive yard and parking area for everything from an RV to semi trailers is available and perfect for shop usage with still about 2 other usable acres. Oh and did I forget a hot tub just off the primary suite.