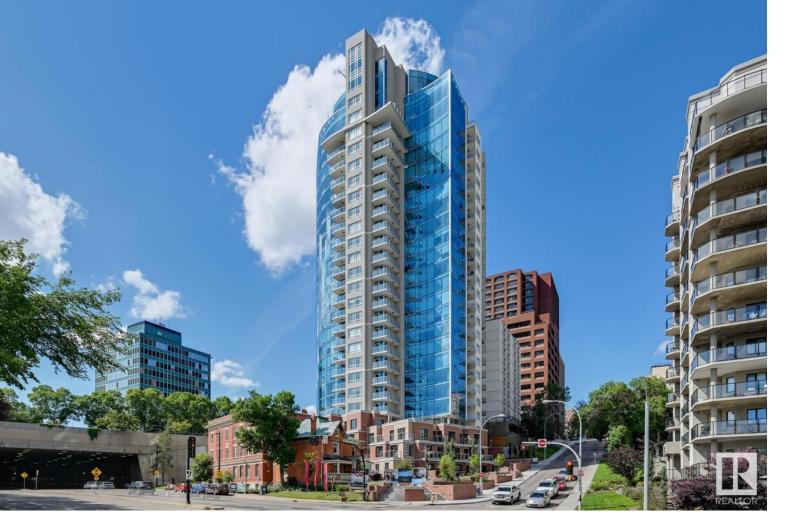

## 9720 106 Street 2105 Edmonton AB \$1,075,000

Symphony Tower - Must See South-West Condo... Experience stunning river-valley and nature views unlike any other available within the city. Favorite feature includes a year-round use, glass enclosed terrace with views of the Legislative Grounds. Modern finishes include two-tone cabinets (soft-close) with Jennair appliances (6-burner gas range), motorized shades + silk drapery, central vacuum system and his & hers walk-in closets with built-in organizers! Luxury bath finishes include tile accent walls, led mirrors, an ensuite with free-standing tub, walk-in shower and dual vanities. This is the ideal location for those who enjoy close proximity to the Downtown Core, walk-way connectivity to the Legislature Grounds, Government District and River Valley. Tower highlights include a 2-storey elegant lobby, convenient visitor parking, social room with colorful roof patio, an outfitted fitness room, and secure parking with a car wash.