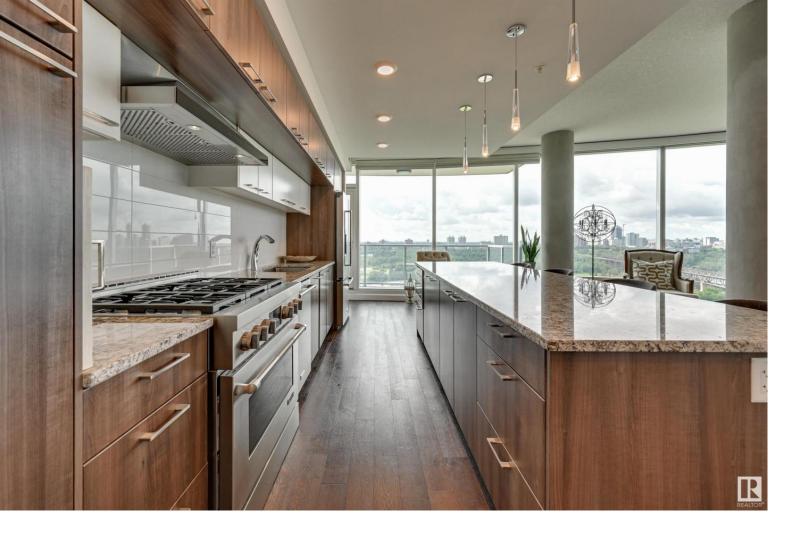

## 9720 106 Street 2105 Edmonton AB

\$1,050,000

Must-see property! Appreciate this spacious split-bedroom design at over 1800 sqft, with true floor-to-ceiling windows that span the entire south wall of Symphony Tower. Favorite features include a year-round use, glass enclosed terrace with seasonal views of the river-valley and Legislative Grounds. Modern finishes include soft-close cabinets with Jennair appliances, (6-burner gas range), motorized shades with silk drapery accents, and a central vacuum system through-out. Luxury bath finishes include tile accent walls, led-lit mirrors, an ensuite with free-standing tub, a walk-in shower and dual vanities. This is the ideal location for those who enjoy a central lifestyle within the Downtown Core, a convenient walk-way (only steps) to the Legislature, and close proximity to the River Valley. Building highlights include a 2-storey elegant lobby, an on-site management presence, surface visitor parking, a social room with cheerful roof patio, an outfitted fitness room, and secure parkade with car wash bay.