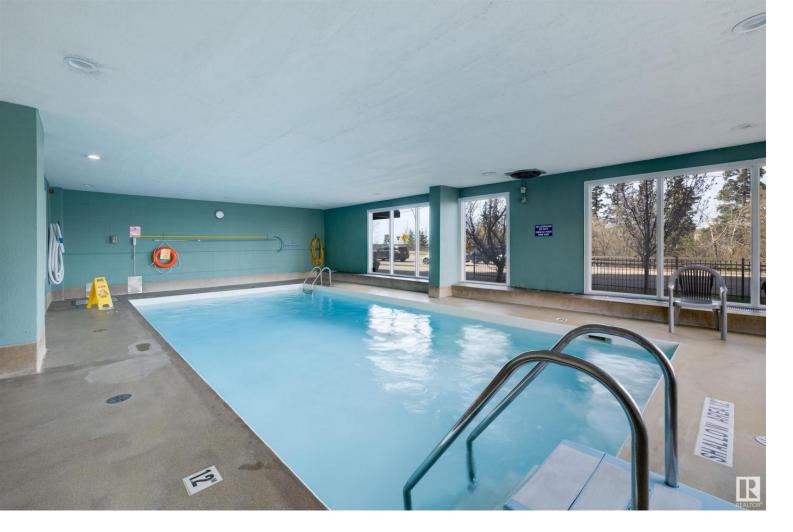

## 10135 SASKATCHEWAN Drive 2106 Edmonton AB

\$274,900

WOW! UNOBSTRUCTED VIEWS OF RIVER VALLEY & DOWNTOWN SKYLINE. THIS EXCELLENT BLDG IS WITHIN CYCLING OR WALKING DISTANCE TO UOFA. SPACIOUS 2 BDRM APT W/2 PATIO DRS TO EASTERN BALCONY. LRG WALKIN CLOSETS, HALF BATH ENSUITE IN MASTER/BR. EATING AREA IN KITCHEN WITH GRANITE COUNTERS. A VERY SPACIOUS LIVING ROOM. LAUNDRY INSUITE. ONSITE MGR & MAINT STAFF. SEC. CAMERA S,SEC.GUARD, COMPUTERIZED ENTRY SYSTEM. 26 VISITOR PARKING SPACES. UNDERGROUND PARKING STALL INCLUDED. A GREAT FIRST TIME PROPERTY OR RENTAL INVESTMENT.