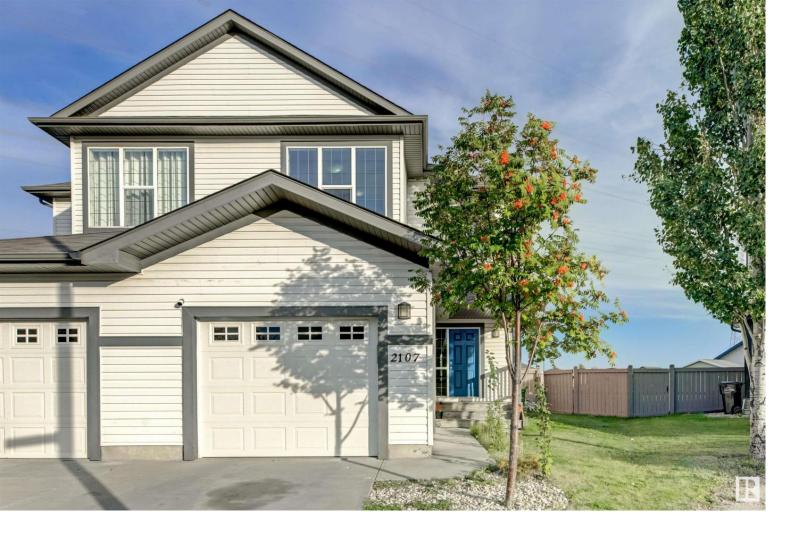

## 2107 28 Street Edmonton AB

\$459.000

Welcome to this beautifully updated duplex in the welcoming family community of Laurel. Boasting over 1,500 sqft. of living space, + an additional 635 sqft in the fully finished basement, this home is designed w/ both comfort & style in mind. Fresh paint & brand-new floors enhance the open floor plan. The living room features large windows overlooking the fenced backyard that provides a secure & private area for family activities. A door leads to a generous deck, perfect for outdoor dining. The heart of the home is the functional chef's kitchen w/ a walk-in pantry, lots of counter space, quartz countertops, breakfast nook & SS appliances. The dining room is ideal for family meals or entertaining guests. The home offers 3 large bedrooms for comfort & relaxation. There are also 3.5 well-appointed bathrooms, w/ the Primary having its ensuite bath ensuring convenience for your family. The fully finished basement adds extra versatility offering extra living space!