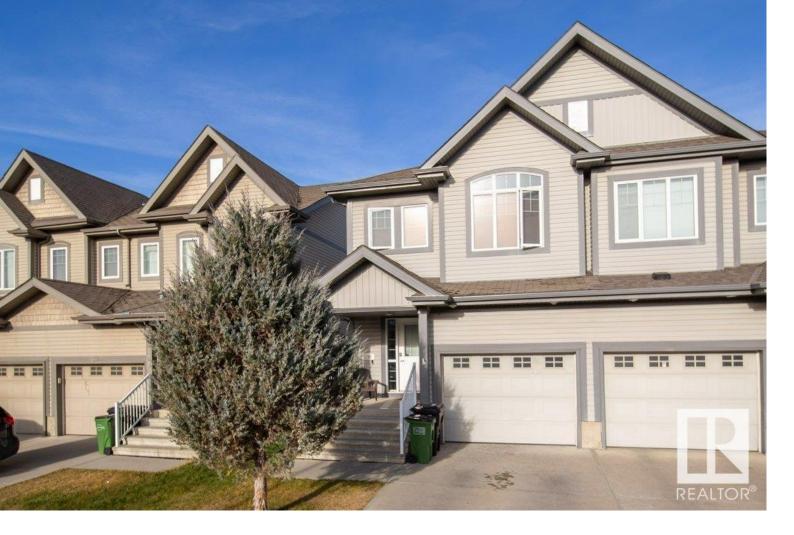

## 2108 HAMMOND Court Edmonton AB

\$369,900

Impeccably maintained Hamptons half duplex with 1450 sq ft plus a fully finished basement. This stunning home welcomes you with an abundance of natural light reflecting off gleaming hardwood floors. Designed with both style and functionality, it features elegant granite countertops and a seamless great-room concept connecting the kitchen, dining area, and family room. Enjoy cozy evenings by the gas fireplace, and take advantage of spacious upper-level bedrooms with walk-in closets and updated paint throughout. The fully finished basement provides ample storage, a laundry area, a family room, and a cold room. Natural gas hookups on the main level, back deck, and basement offer options for a gas stove upgrade or a basement fireplace addition. The expansive back deck overlooks a beautifully treed backyard, creating a peaceful outdoor retreat. Situated on a quiet, family-friendly street, quick access to the Henday, Whitemud, Costco, golf courses, and countless other amenities. Move-in ready and affordable.