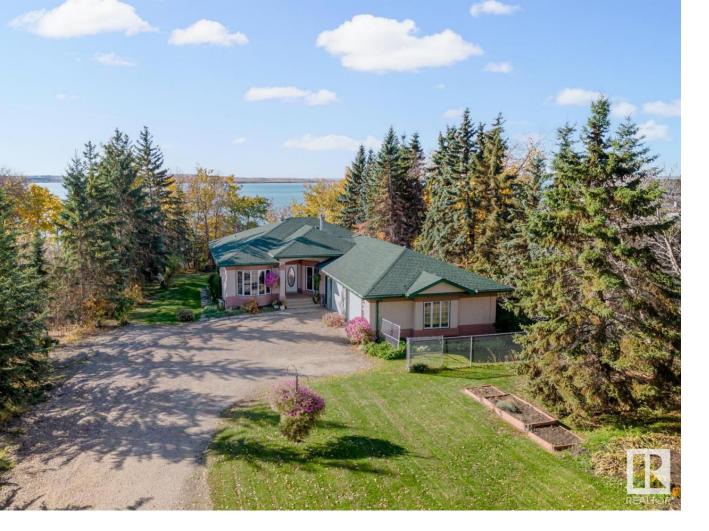

## 61029 Rge Rd 465 211 Rural Bonnyville M.D. AB

Beautiful custom built home on the shores of Moose Lake in Model Development! This charming 1570 sqft bungalow features a bright, open concept main living area with hardwood flooring throughout. Spacious upgraded kitchen offers white cabinetry, eat at island, granite countertops, double built-in ovens, induction cooktop stove and breakfast nook. Living room has lots of windows & cozy wood stove. Garden door leads out on to a nice covered deck with spectacular breathtaking west facing views over the lake. Primary suite has a corner jetted tube, 3 pc ensuite & walk in closet. Convenient main floor laundry & walk through office which could function as an additional bedroom if required. Lower level has 2 large bedrooms, 3pc bath, huge rec space with pool table and den. Landscaped yard with mature trees, custom welded railings and stairs lead to the water's edge. Plenty of parking in the 30x24 double attached heated garage and lots of room on this 0.72 acre lot to build a 2nd detached garage!