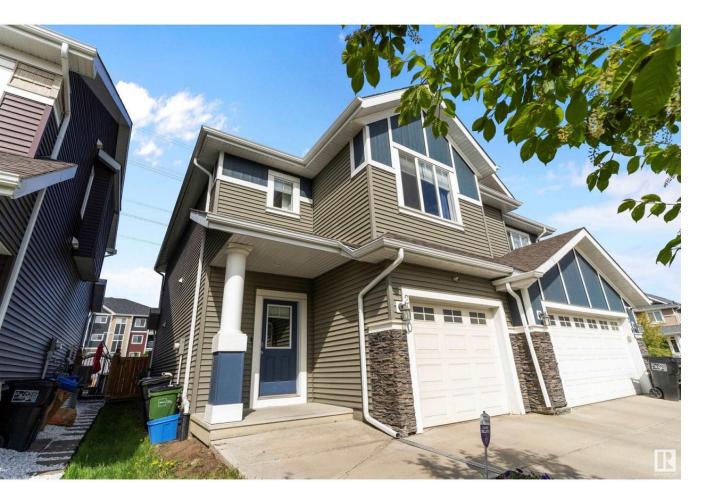

## Edmonton Alberta

Live the Summerside lifestyle in this beautifully finished home just steps from the private lake and exclusive resident amenities. Backing onto a green belt and scenic walkway, this East-facing property features an openconcept layout perfect for entertaining, with a stunning island kitchen offering full-height oak cabinets, white quartz countertops, a mosaic tile backsplash, and a spacious pantry. Natural light fills the dining and great room through wide windows and patio doors that open to a massive rear deck. The main floor boasts handscraped hardwood and elegant ceramic tile, while upstairs you'll find three generous bedrooms--including a primary suite with a walk-in closet and ensuite--a full main bath, and convenient second-floor laundry. With premium siding, a gas BBQ line, five appliances, and full landscaping, this home is move-in ready and your perfect gateway to Summerside lake living. (id:6769)