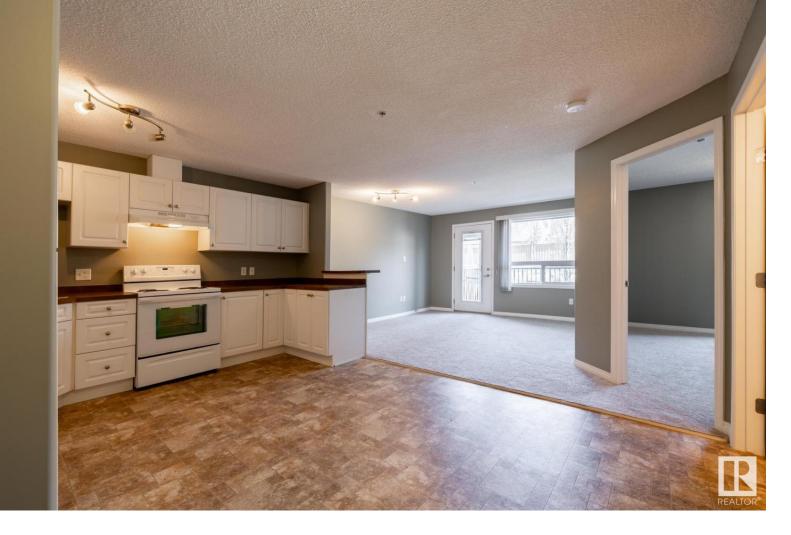

## 9357 SIMPSON Drive 2110 Edmonton AB

\$144,900

This super cute one-bedroom unit offers brand-new flooring, fresh paint and immediate possession! This is the perfect ground-floor unit - ideally located at the back side of the building with an east-facing patio, privacy and convenient back door access for everyday use. Bright and spacious kitchen with white cabinetry, in-suite laundry room with space for storage, in-floor heat and lots of windows. This unit includes one titled parking stall right across from your patio. Enjoy living right in the heart of Terwillegar, within walking distance to schools, shopping, restaurants, the Terwillegar Rec Centre, the farmers' market and just minutes off the Anthony Henday. This is a great investment opportunity or perfect for a first-time home buyer. Clean and well-maintained building with an exercise room and a social room. No need to rent when you can have this as your first place!