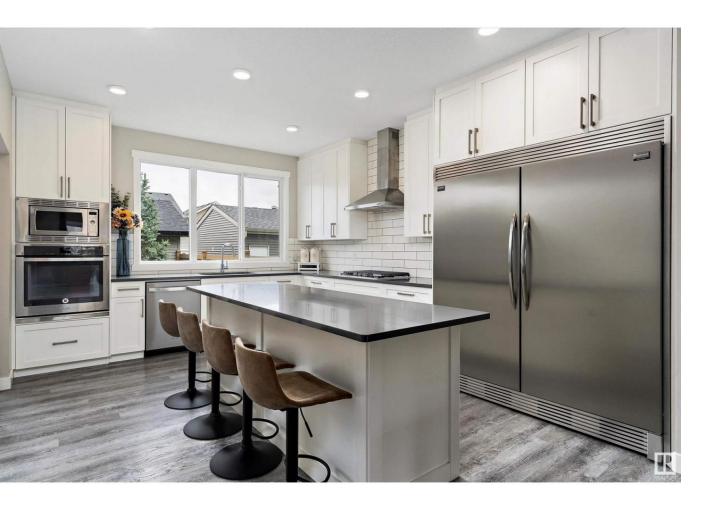

## Edmonton Alberta

\$535,000

Welcome to this beautiful modern former Showhome in the desirable Glenridding Ravine community. Featuring 9' ceilings and a bright open-concept layout, this air-conditioned property offers the perfect blend of modern style and everyday comfort. The heart of the home is the chef-inspired kitchen, featuring built-in stainless steel appliances, gas cooktop, quartz countertops, and an oversized island--ideal for entertaining and family gatherings. Upstairs, you'll find 3 spacious bedrooms, a convenient laundry room, and a luxurious primary suite complete with a large walk-in closet and a 5-piece ensuite featuring dual sinks, a soaker tub, and a separate shower. Step outside to a fully landscaped and fenced backyard, perfect for relaxing or hosting guests. A spacious double detached garage adds convenience and extra storage. This move-in ready home checks all the boxes--luxury finishes, thoughtful design, and a prime location in a family-friendly neighborhood. (id:6769)