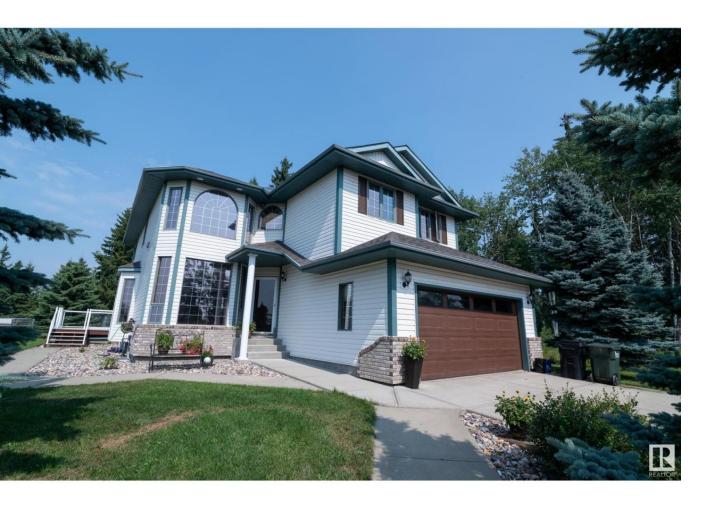

## Rural Strathcona County Alberta

\$1,074,744

Live and work from home on 8.25 acres in nature and seclusion,12 minutes east of Sh. Park with municipal water. This huge and meticulously cared for bright & sunny 2 storey offers 3800+ sq ft of living space, 5 bedrooms, 4 baths, deluxe kitchen and fully finished basement with IN-LAW SUITE. A 60 x 40 heated & plumbed SHOP/BARN, with 5 box stalls, feed room, tack room, workshop and RV storage. The ultimate set up for horses or a home based shop business. Complete with the ultimate dog run, chicken coop, garden beds, wood shed and your own crop of hay. Start the day gathering chicken eggs, splashing in the pool, sunbathing (id:6769)