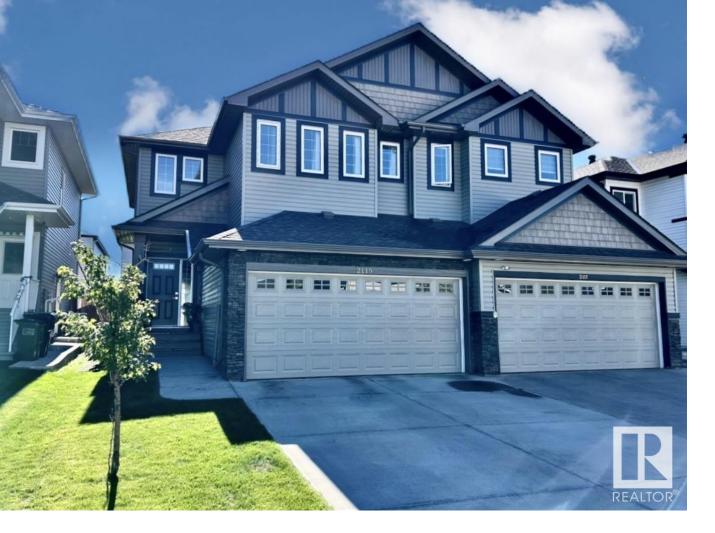

## 2115 15 Avenue Edmonton AB

\$519,500

Discover this move in ready half duplex featuring a double attached garage, perfectly situated on a 2 mins walking distance from K-9 Svend Hansen school in Laurel. The main floor has a modern style living space with abundant natural light from a large window, a French door walk-in pantry, high gloss kitchen cabinets, chimney hood fan with fancy backsplash, 2 spacious closets, 2-piece bathroom, nook with a large window, a wooden deck with gas connection for BBQ and a huge landscaped backyard. This highly upgraded house has open to below concept with luxurious railing, central air conditioner, water softener and RO unit for clean drinking water. Upstairs, the owner suite has a double French door, includes a walk-in closet and a 3- piece ensuite. There are 2 additional bedrooms, another 3-piece bathroom and a handy laundry room on the second floor. This home is ideally located near Meadows Rec Centre, High School and grocery stores on 17 St, with easy access to both Anthony Henday and Whitemud Drive.