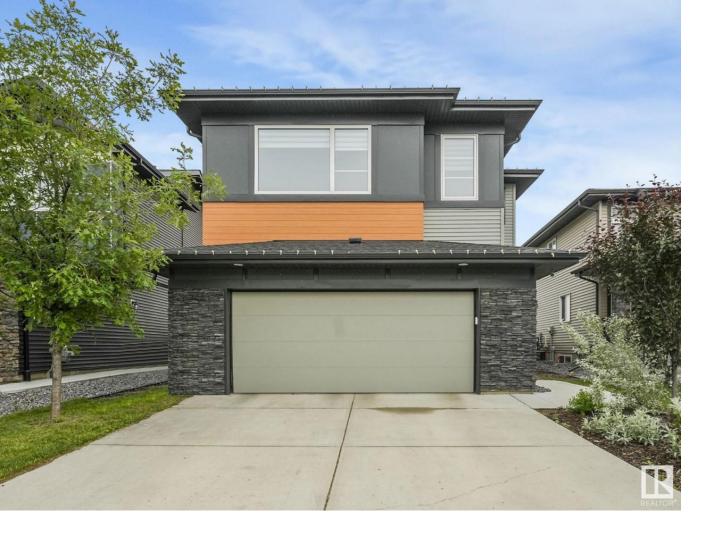

## Edmonton Alberta \$669,000

Welcome to 2140 sq ft of refined living in this luxurious former Bedrock Showhome, located in the upscale neighbourhood of Keswick. Backing onto peaceful green space and the Joan Carr Catholic K-9 School, this meticulously designed home blends elegance, comfort, and functionality. Step inside to discover an open-concept layout leading to the stylish living room showcasing an electric fireplace with mantel. The gourmet kitchen is a chef's dream, complete with gleaming white cabinetry, quartz countertops, stunning glass tile backsplash, a spacious kitchen island, and corner pantry. Upstairs, the home features three generously sized bedrooms, including a serene primary retreat with a spa-inspired 5-piece ensuite. A bonus room offers flexible space for a family lounge, office, or play area. Enjoy sunny afternoons on the large deck with a privacy wall-perfect for outdoor dining or peaceful evenings with the expansive green space behind your home. All this with a rare triple tandem garage and Central A/C. (id:6769)