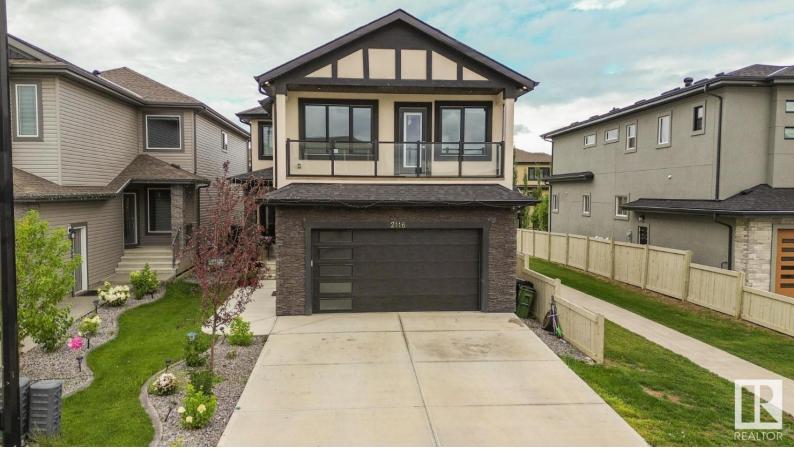

## Edmonton Alberta

\$890,000

Welcome to this Beautiful 2800 Sq ft, Regular and Corner lot, back to the walking trail, Spice Kitchen, and Separate entrance house in the most desirable community of Laurel. Upon Entrance, you find a Huge living room, Open to Below, a Main Floor bedroom, a full bath, and a Mud room. The Family room looks stunning with another open to below, a fireplace, and large windows that allow ample light in the house. The upper floor has a Bonus room, a Primary bedroom with its ensuite, 3 more bedrooms with a Jack and Jill washroom, another common washroom, 2 balconies to enjoy your morning and evenings, and a laundry area. The Basement is fully finished with a full bathroom and bedroom and has provision for 2nd bedroom. Also, it has a rough-in to set the future kitchen. The Proximity of this house close to K-9 school, High school, Rec centre, Shopping Plaza, public transportation, Anthony Henday and Parks makes a great palce to live. (id:6769)