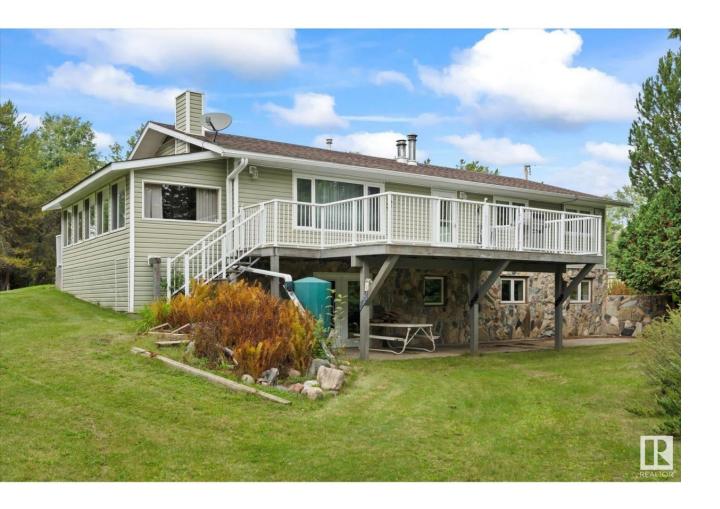

## Rural Parkland County Alberta

\$949,000

This is a truly remarkable property! Spanning 46.7 acres around the serene Cottage Lake, this land offers the perfect balance of trees and open space, all located outside of subdivision. The 1655+sq.ft. walkout bungalow is fully finished on both levels, has a large deck, well appointed sun room, and is accompanied by a large heated garage, a workshop and 220 wiring. Additional features include a chicken house, two large insulated, radient heated barns/shops (20x50) (20x35) and 10 acres of fenced and cross fenced cleared land. There is also a chicken coop and wood shed. Surrounded by beautiful pine and spruce trees, the property feels like a private natural park. Come explore this incredible land and home! Welcome home! (id:6769)