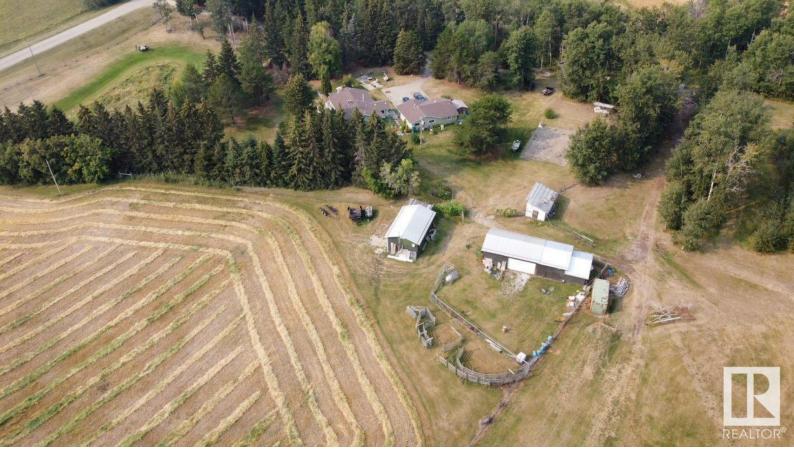

## Rural Parkland County Alberta \$1,100,000

Welcome to this incredible opportunity! Nestled on 46.7 scenic acres surrounding tranquil Cottage Lake, this one-of-a-kind property offers direct lake access, private trails, a perfect mix of open meadows & mature trees all outside any subdivision. It's the perfect blend of peaceful country living while being just minutes from the city. The 1644+ sq.ft. walkout bungalow is fully finished & features 3 bedrooms + a home office, allowing you to work from home while embracing nature. Enjoy a sun-filled deck & a bright sunroom overlooking the beautifully landscaped yard. Additional highlights include a heated garage, 220-wired workshop, 2 insulated & heated shops (20x50 & 20x35), multiple outbuildings & 10 acres of fenced & cross-fenced cleared land ideal for hobby farming or recreation. Plenty of private trails winding through the property, it's a dream setting for the outdoorsman, nature lover, or anyone seeking space, serenity & privacy. Don't miss your chance to live, work, unwind in this peaceful setting! (id:6769)